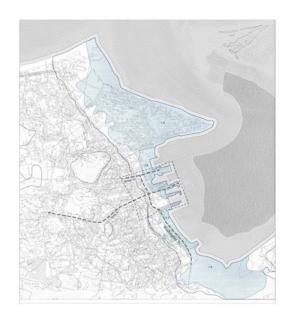

velopment Offshore Wind 101
- 3 Education courses Naval Architecture design course 101
- 4 Testing center for Vessels and Energy source prototypes
- 5 Private Offices
- 6 Seminar rooms
- 7 Lecture rooms
- B Event/Exhibiton Space
- 9 Eco-tourism boat Terminal
- 10 Maritime Library

## Potential New England Pilot Projects



## Mainland Pilot Project\_Newport









Goal of Clean Energy Future

New Working Waterfront Vision of Newport

Support from Local Educational Program







**Existing Grey Infrastructure** 



Fossil Fuels







Traditional Transportation



Grey Infrastructure



Hard Edge



Previous Housing Type











Sustainable Mobility



Green Infrastructure



Soft Edge



New Housing Type







Broad State The Steamship Authority



Main Street The Street Whart









Short Mark

-----











Vision\_2030



Vision\_2100





Current Condition Vision 2030

**Edge Pier Intervention** 



**New Harbor Place Intervention** 









Washington Street 2020















Current Washington St



New Washington St



Current Neighborhood View



New Shared Street



Small Wetland Community













Southern Side of the Edge Pier





Northern Side of the Edge Pier





Current Harbor Place



New Harbor Place

## **Existing Condition**





## New Harbor Place





|    | Fishing Ship L<br>Movable Pier<br>L = 40 Feet | oading: | Fishing Goods Processing Shop:<br>Cook and Store | Processing Office/ Control Room: | Fishing Goods Processing Shop:<br>Cook and Store | Double Height Fish Market Kitchen:<br>Cook and Self—<br>H=20 Feet<br>L=30 Feet | 2nd