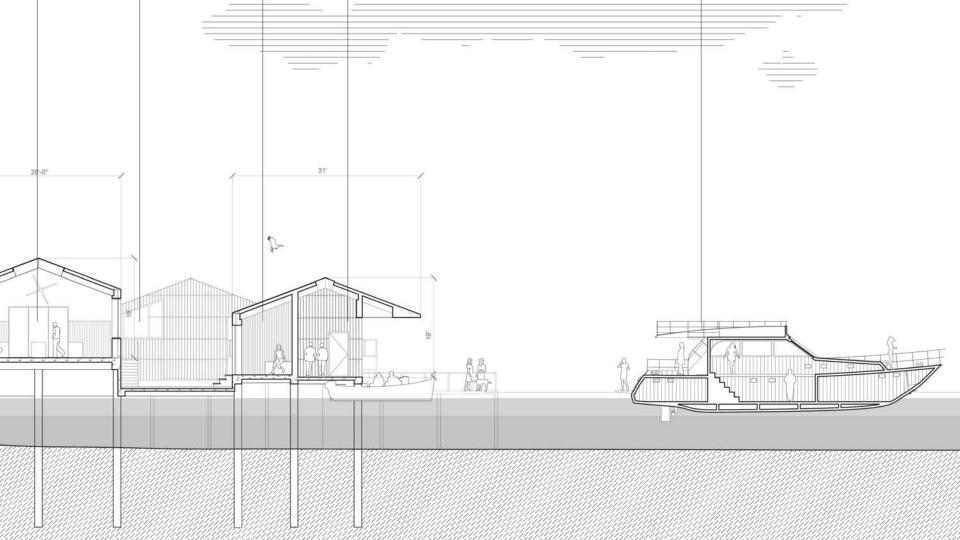

## New Harbor Place

|    | Fishing Ship L<br>Movable Pier<br>L = 40 Feet | oading: | Fishing Goods Processing Shop:<br>Cook and Store | Processing Office/ Control Room: | Fishing Goods Processing Shop:<br>Cook and Store | Double Height Fish Market Kitchen:<br>Cook and Self—<br>H=20 Feet<br>L=30 Feet | 2nd Floor Tasting Area:<br>Dinning and Drinking<br>H = 9.5 Feet<br>L = 45 Feet | Ist Floor Fish Market: Buy and Sell H = 10 Feet L = 95 Feet |     | South-End Sunken Garden:<br>Plantation and Gathering | East Complex:<br>Boat Making and Local Good Selling | Crafted Boat Testin<br>Movable Pier<br>L = 40 Feet |
|----|-----------------------------------------------|---------|--------------------------------------------------|----------------------------------|--------------------------------------------------|--------------------------------------------------------------------------------|--------------------------------------------------------------------------------|-------------------------------------------------------------|-----|------------------------------------------------------|-----------------------------------------------------|----------------------------------------------------|
|    |                                               |         |                                                  |                                  |                                                  |                                                                                |                                                                                |                                                             |     |                                                      |                                                     |                                                    |
|    |                                               |         | -                                                |                                  |                                                  |                                                                                |                                                                                |                                                             |     | -                                                    |                                                     |                                                    |
|    |                                               |         |                                                  |                                  | -4                                               |                                                                                |                                                                                |                                                             |     |                                                      |                                                     |                                                    |
|    |                                               |         |                                                  |                                  | 150'-0"                                          |                                                                                |                                                                                |                                                             |     |                                                      |                                                     |                                                    |
|    |                                               |         |                                                  |                                  |                                                  |                                                                                |                                                                                |                                                             |     |                                                      |                                                     |                                                    |
|    |                                               | 25      |                                                  |                                  |                                                  |                                                                                |                                                                                |                                                             |     |                                                      | 5 N                                                 |                                                    |
| ]- | 0.00                                          | T.      |                                                  |                                  |                                                  |                                                                                |                                                                                |                                                             | 300 |                                                      | 3                                                   |                                                    |
|    |                                               |         |                                                  |                                  |                                                  |                                                                                |                                                                                |                                                             |     | 44                                                   |                                                     |                                                    |
|    |                                               |         |                                                  | 1                                |                                                  |                                                                                |                                                                                | _                                                           | 1   |                                                      |                                                     |                                                    |