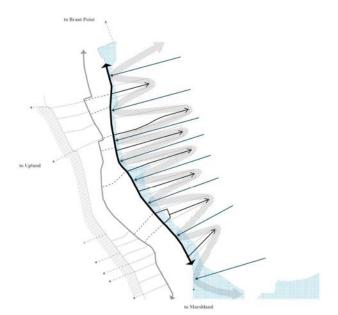

Grey Infrastructure

Hard Edge

Previous Housing Type

Sustainable Mobility

Green Infrastructure

Soft Edge

New Housing Type

Broad State The Steamship Authority

Main Street The Street Whart

Short Mark

-----

Vision\_2030

Vision\_2100

Current Condition Vision 2030

**Edge Pier Intervention** 

**New Harbor Place Intervention** 