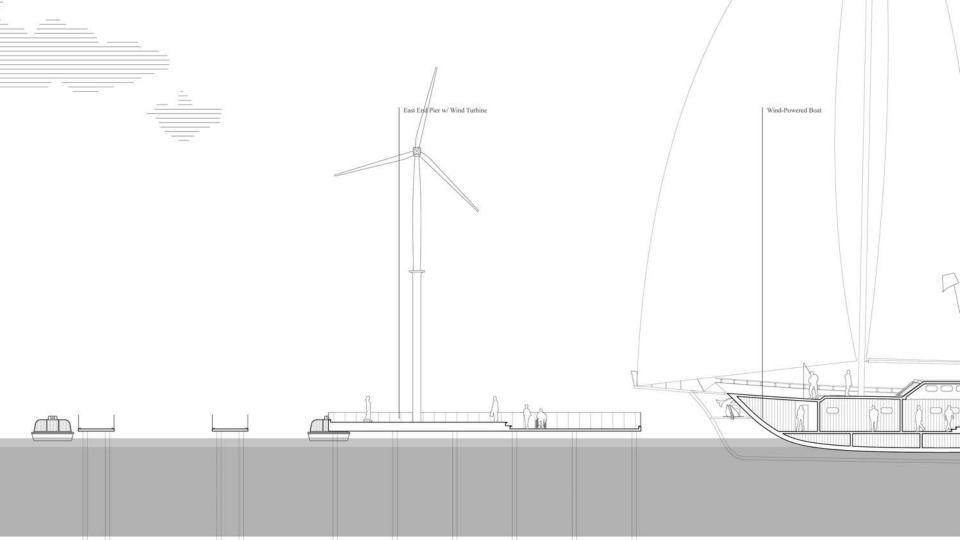

Trends in renewable energy is already happening in New England and on Nantucket...

Nantucket public schools Students Tourists (Daily basis)

1,289

1,643 visitors

Teachers

117.5

Student-teacher ratio 11.0 to 1

## Programs

- 1 Training/Mentoring program
- 2 Education courses/tours Local Nantucket High Schools
- 2 Curriculum Development Offshore Wind 101
- 3 Education courses Naval Architecture design course 101
- 4 Testing center for Vessels and Energy source prototypes
- 5 Private Offices
- 6 Seminar rooms
- 7 Lecture rooms
- B Event/Exhibiton Space
- 9 Eco-tourism boat Terminal
- 10 Maritime Library