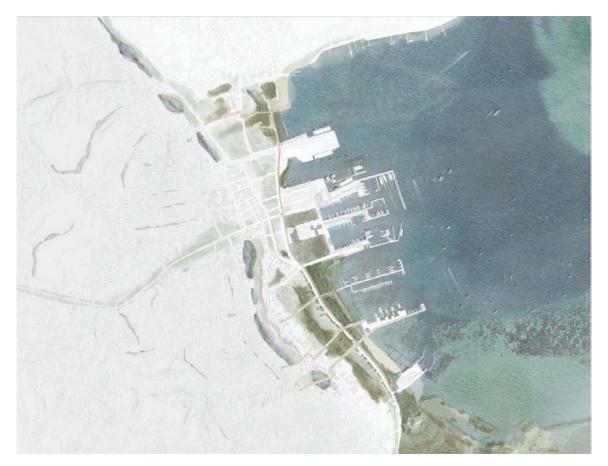

## Potential New England Pilot Projects

## Mainland Pilot Project\_Newport

Goal of Clean Energy Future

New Working Waterfront Vision of Newport

Support from Local Educational Program

**Existing Grey Infrastructure** 

Fossil Fuels

Traditional Transportation