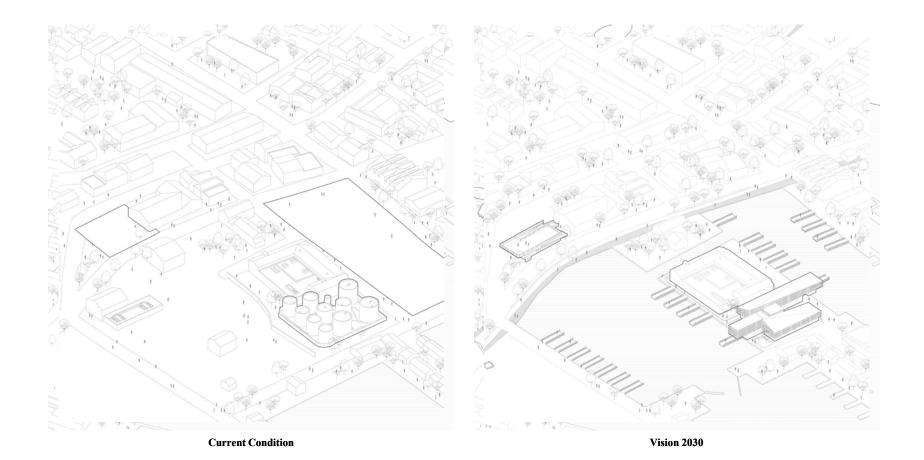

Main Street The Street Whart

Short Mark

-----

Vision\_2030

Vision\_2100

Current Condition Vision 2030

**Edge Pier Intervention** 

**New Harbor Place Intervention** 

Current Harbor Place

New Harbor Place

## **Existing Condition**