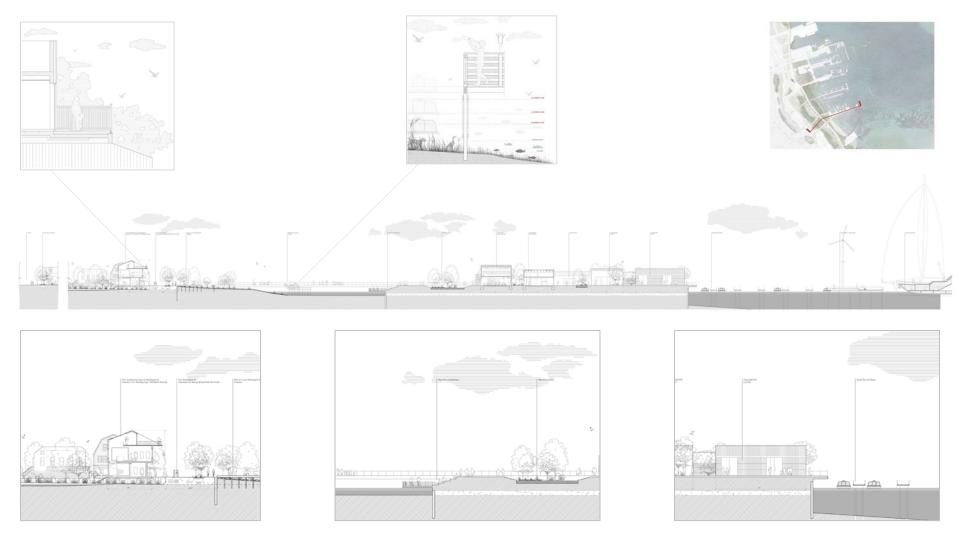

Main Street The Street Whart

Short Mark

-----

Vision\_2030

Vision\_2100

Current Condition Vision 2030

**Edge Pier Intervention** 

**New Harbor Place Intervention** 