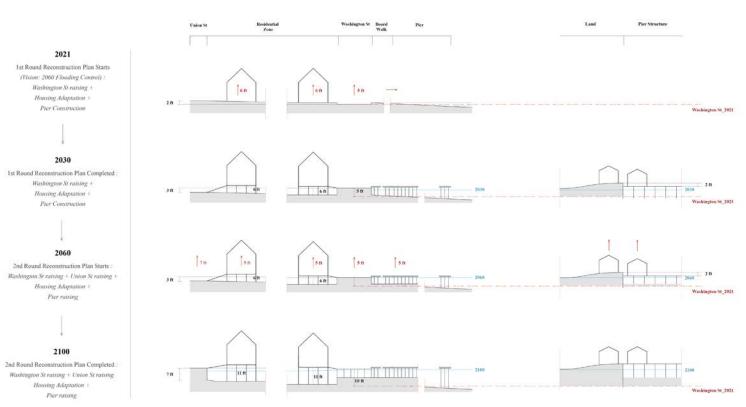

Washington Street 2020

Current Washington St

New Washington St

Current Neighborhood View

New Shared Street

Small Wetland Community

Southern Side of the Edge Pier

Northern Side of the Edge Pier