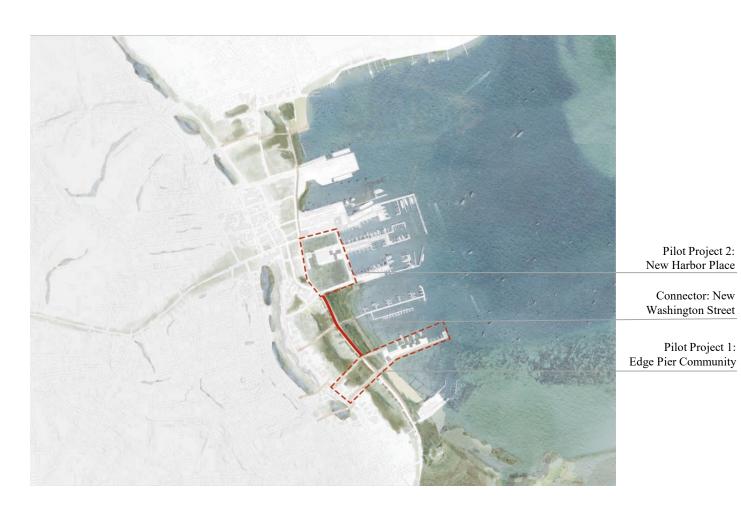

Main Street The Street Whart

Short Mark

-----

Vision\_2030

Vision\_2100

Current Condition Vision 2030

**Edge Pier Intervention** 

**New Harbor Place Intervention** 

Washington Street 2020

Current Washington St

New Washington St

Current Neighborhood View

New Shared Street

Small Wetland Community

Southern Side of the Edge Pier

Northern Side of the Edge Pier

Current Harbor Place

New Harbor Place