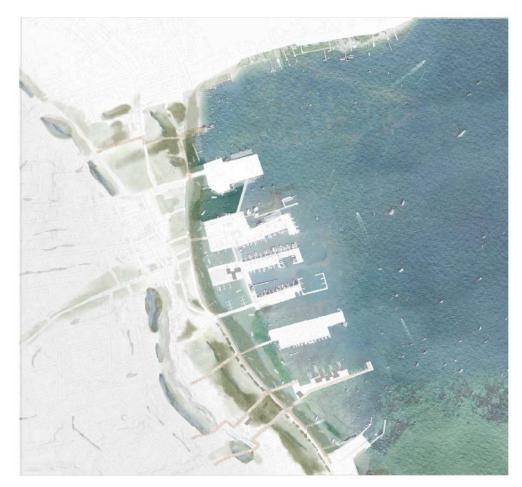

es Naval Architecture design course 101
- 4 Testing center for Vessels and Energy source prototypes
- 5 Private Offices
- 6 Seminar rooms
- 7 Lecture rooms
- B Event/Exhibiton Space
- 9 Eco-tourism boat Terminal
- 10 Maritime Library

## Potential New England Pilot Projects



## Mainland Pilot Project\_Newport









Goal of Clean Energy Future

New Working Waterfront Vision of Newport

Support from Local Educational Program







**Existing Grey Infrastructure** 



Fossil Fuels







Traditional Transportation



Grey Infrastructure



Hard Edge



Previous Housing Type











Sustainable Mobility



Green Infrastructure



Soft Edge



New Housing Type







Broad State The Steamship Authority



Main Street The Street Whart









Short Mark

-----











Vision\_2030



Vision\_2100





Current Condition Vision 2030

**Edge Pier Intervention** 



**New Harbor Place Intervention** 









Washington Street 2020















Current Washington St



New Washington St



Current Neighborhood View



New Shared Street



Small Wetland Community













Southern Side of the Edge Pier





Northern Side of the Edge Pier





Current Harbor Place



New Harbor Place

## **Existing Condition**





## New Harbor Place





|    | Fishing Ship L<br>Movable Pier<br>L = 40 Feet | oading: | Fishing Goods Processing Shop:<br>Cook and Store | Processing Office/ Control Room: | Fishing Goods Processing Shop:<br>Cook and Store | Double Height Fish Market Kitchen:<br>Cook and Self—<br>H=20 Feet<br>L=30 Feet | 2nd Floor Tasting Area:<br>Dinning and Drinking<br