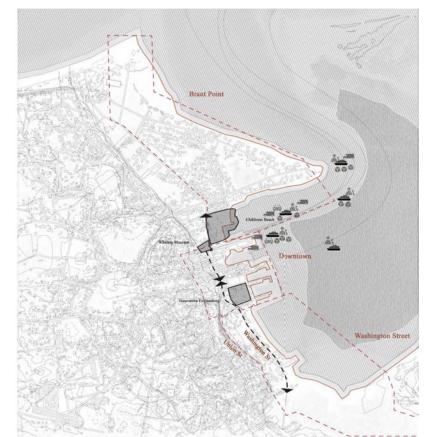

Grey Infrastructure

Hard Edge

Previous Housing Type

Sustainable Mobility

Green Infrastructure

Soft Edge

New Housing Type

Broad State The Steamship Authority

Main Street The Street Whart

Short Mark

-----

Vision\_2030

Vision\_2100

Current Condition Vision 2030

**Edge Pier Intervention** 

**New Harbor Place Intervention** 

Washington Street 2020

Current Washington St

New Washington St

Current Neighborhood View

New Shared Street

Small Wetland Community

Southern Side of the Edge Pier

Northern Side of the Edge Pier

Current Harbor Place

New Harbor Place