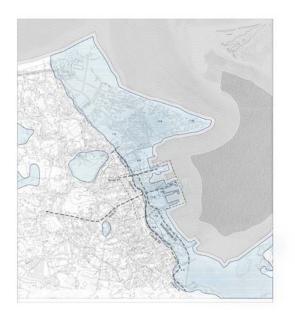

lopment Offshore Wind 101
- 3 Education courses Naval Architecture design course 101
- 4 Testing center for Vessels and Energy source prototypes
- 5 Private Offices
- 6 Seminar rooms
- 7 Lecture rooms
- B Event/Exhibiton Space
- 9 Eco-tourism boat Terminal
- 10 Maritime Library

## Potential New England Pilot Projects



## Mainland Pilot Project\_Newport









Goal of Clean Energy Future

New Working Waterfront Vision of Newport

Support from Local Educational Program







**Existing Grey Infrastructure** 



Fossil Fuels







Traditional Transportation



Grey Infrastructure



Hard Edge



Previous Housing Type











Sustainable Mobility



Green Infrastructure



Soft Edge



New Housing Type







Broad State The Steamship Authority



Main Street The Street Whart









Short Mark

-----











Vision\_2030



Vision\_2100





Current Condition Vision 2030

**Edge Pier Intervention** 



**New Harbor Place Intervention** 









Washington Street 2020















Current Washington St



New Washington St



Current Neighborhood View



New Shared Street



Small Wetland Community













Southern Side of the Edge Pier





Northern Side of the Edge Pier





Current Harbor Place



New Harbor Place

## **Existing Condition**





## New Harbor Place





|    | Fishing Ship L<br>Movable Pier<br>L = 40 Feet | oading: | Fishing Goods Processing Shop:<br>Cook and Store | Processing Office/ Control Room: | Fishing Goods Processing Shop:<br>Cook and Store | Double Height Fish Market Kitchen:<br>Cook and Self—<br>H=20 Feet<br>L=30 Feet | 2nd F