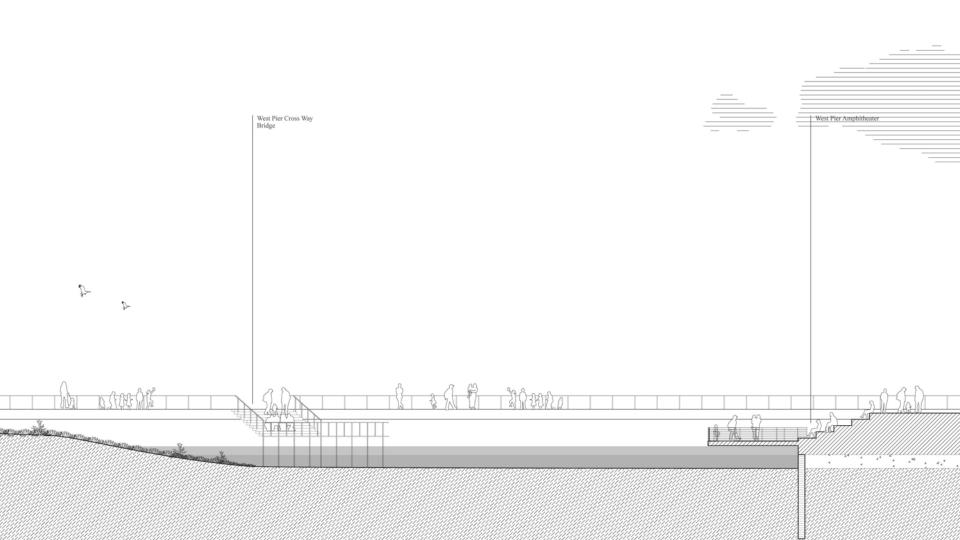

Main Street The Street Whart

Short Mark

-----

Vision\_2030

Vision\_2100

Current Condition Vision 2030

**Edge Pier Intervention** 

**New Harbor Place Intervention** 