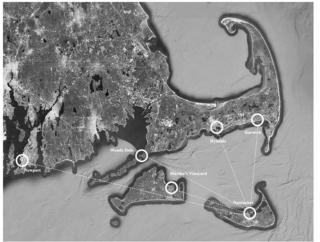

## Potential New England Pilot Projects

## Mainland Pilot Project\_Newport

Goal of Clean Energy Future

New Working Waterfront Vision of Newport

Support from Local Educational Program

**Existing Grey Infrastructure** 

Fossil Fuels

Traditional Transportation