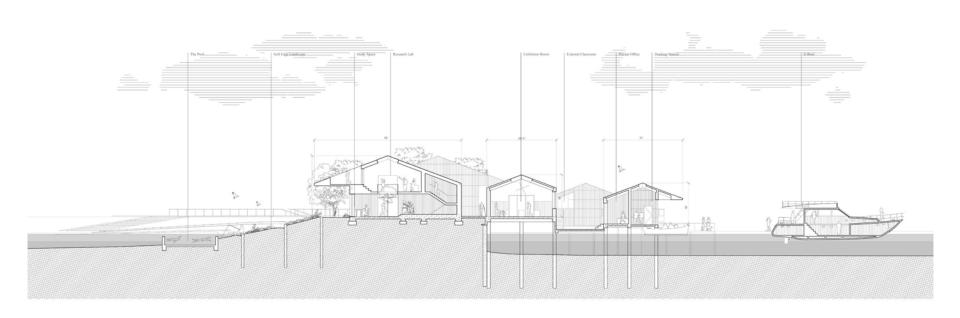

## Programs

- 1 Training/Mentoring program
- 2 Education courses/tours Local Nantucket High Schools
- 2 Curriculum Development Offshore Wind 101
- 3 Education courses Naval Architecture design course 101
- 4 Testing center for Vessels and Energy source prototypes
- 5 Private Offices
- 6 Seminar rooms
- 7 Lecture rooms
- B Event/Exhibiton Space
- 9 Eco-tourism boat Terminal
- 10 Maritime Library

## New Harbor Place

|    | Fishing Ship L<br>Movable Pier<br>L = 40 Feet | oading: | Fishing Goods Processing Shop:<br>Cook and Store | Processing Office/ Control Room: | Fishing Goods Processing Shop:<br>Cook and Store | Double Height Fish Market Kitchen:<br>Cook and Self—<br>H=20 Feet<br>L=30 Feet | 2nd Floor Tasting Area:<br>Dinning and Drinking<br>H = 9.5 Feet<br>L = 45 Feet | Ist Floor Fish Market: Buy and Sell H = 10 Feet L = 95 Feet |     | South-End Sunken Garden:<br>Plantation and Gathering | East Complex:<br>Boat Making and Local Good Selling | Crafted Boat Testin<br>Movable Pier<br>L = 40 Feet |
|----|-----------------------------------------------|---------|--------------------------------------------------|----------------------------------|--------------------------------------------------|--------------------------------------------------------------------------------|--------------------------------------------------------------------------------|-------------------------------------------------------------|-----|------------------------------------------------------|-----------------------------------------------------|----------------------------------------------------|
|    |                                               |         |                                                  |                                  |                                                  |                                                                                |                                                                                |                                                             |     |                                                      |                                                     |                                                    |
|    |                                               |         | -                                                |                                  |                                                  |                                                                                |                                                                                |                                                             |     | -                                                    |                                                     |                                                    |
|    |                                               |         |                                                  |                                  | -4                                               |                                                                                |                                                                                |                                                             |     |                                                      |                                                     |                                                    |
|    |                                               |         |                                                  |                                  | 150'-0"                                          |                                                                                |                                                                                |                                                             |     |                                                      |                                                     |                                                    |
|    |                                               |         |                                                  |                                  |                                                  |                                                                                |                                                                                |                                                             |     |                                                      |                                                     |                                                    |
|    |                                               | 25      |                                                  |                                  |                                                  |                                                                                |                                                                                |                                                             |     |                                                      | 5 N                                                 |                                                    |
| ]- | 0.00                                          | T.      |                                                  |                                  |                                                  |                                                                                |                                                                                |                                                             | 300 |                                                      | 3                                                   |                                                    |
|    |                                               |         |                                                  |                                  |                                                  |                                                                                |                                                                                |                                                             |     | 44                                                   |                                                     |                                                    |
|    |                                               |         |                                                  | 1                                |                                                  |                                                                                |                                                                                | _                                                           | 1   |                                                      |                                                     |                                                    |