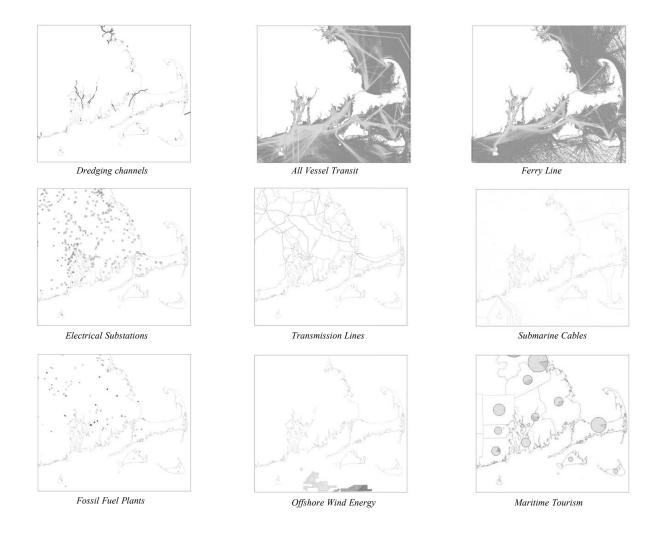

Instructor: Alan Plattus Andrei Harwell Students: Niema Jafari Yangwei Kevin Gao Xuefeng Du Yale University

mid - late 19<sup>th</sup> century early 20<sup>th</sup> century mid 20<sup>th</sup> century - now