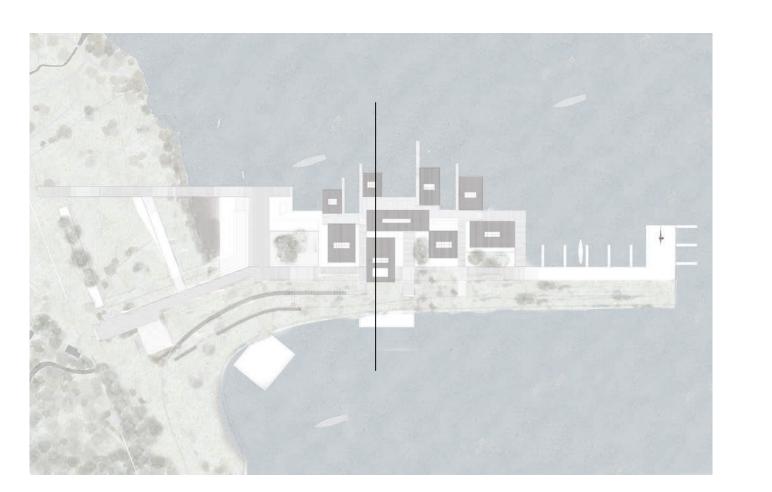

## Programs

- 1 Training/Mentoring program
- 2 Education courses/tours Local Nantucket High Schools
- 2 Curriculum Development Offshore Wind 101
- 3 Education courses Naval Architecture design course 101
- 4 Testing center for Vessels and Energy source prototypes
- 5 Private Offices
- 6 Seminar rooms
- 7 Lecture rooms
- B Event/Exhibiton Space
- 9 Eco-tourism boat Terminal
- 10 Maritime Library

Current Harbor Place

New Harbor Place

## New Harbor Place

|    | Fishing Ship L<br>Movable Pier<br>L = 40 Feet | oading: | Fishing Goods Processing Shop:<br>Cook and Store | Processing Office/ Control Room: | Fishing Goods Processing Shop:<br>Cook and Store | Double Height Fish Market Kitchen:<br>Cook and Self—<br>H=20 Feet<br>L=30 Feet | 2nd Floor Tasting Area:<br>Dinning and Drinking<br>H = 9.5 Feet<br>L = 45 Feet | Ist Floor Fish Market: Buy and Sell H = 10 Feet L = 95 Feet |     | South-End Sunken Garden:<br>Plantation and Gathering | East Complex:<br>Boat Making and Local Good Selling | Crafted Boat Testin<br>Movable Pier<br>L = 40 Feet |
|----|-----------------------------------------------|---------|--------------------------------------------------|----------------------------------|--------------------------------------------------|--------------------------------------------------------------------------------|--------------------------------------------------------------------------------|-------------------------------------------------------------|-----|------------------------------------------------------|-----------------------------------------------------|----------------------------------------------------|
|    |                                               |         |                                                  |                                  |                                                  |                                                                                |                                                                                |                                                             |     |                                                      |                                                     |                                                    |
|    |                                               |         | -                                                |                                  |                                                  |                                                                                |                                                                                |                                                             |     | -                                                    |                                                     |                                                    |
|    |                                               |         |                                                  |                                  | -4                                               |                                                                                |                                                                                |                                                             |     |                                                      |                                                     |                                                    |
|    |                                               |         |                                                  |                                  | 150'-0"                                          |                                                                                |                                                                                |                                                             |     |                                                      |                                                     |                                                    |
|    |                                               |         |                                                  |                                  |                                                  |                                                                                |                                                                                |                                                             |     |                                                      |                                                     |                                                    |
|    |                                               | 25      |                                                  |                                  |                                                  |                                                                                |                                                                                |                                                             |     |                                                      | 5 N                                                 |                                                    |
| ]- | 0.00                                          | T.      |                                                  |                                  |                                                  |                                                                                |                                                                                |                                                             | 300 |                                                      | 3                                                   |                                                    |
|    |                                               |         |                                                  |                                  |                                                  |                                                                                |                                                                                |                                                             |     | 44                                                   |                                                     |                                                    |
|    |                                               |         |                                                  | 1                                |                                                  |                                                                                |                                                                                | _                                                           | 1   |                                                      |                                                     |                                                    |