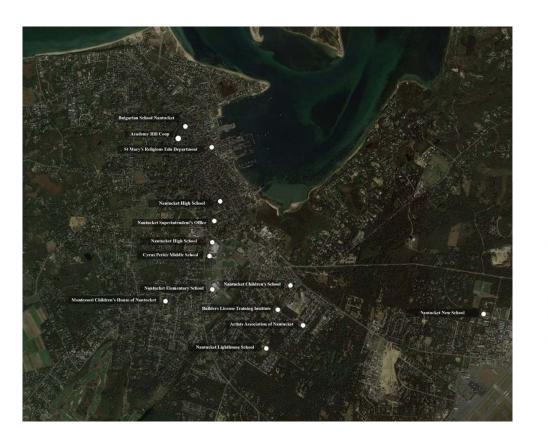

Trends in renewable energy is already happening in New England and on Nantucket...

Nantucket public schools Students Tourists (Daily basis)

1,289

1,643 visitors

Teachers

117.5

Student-teacher ratio 11.0 to 1