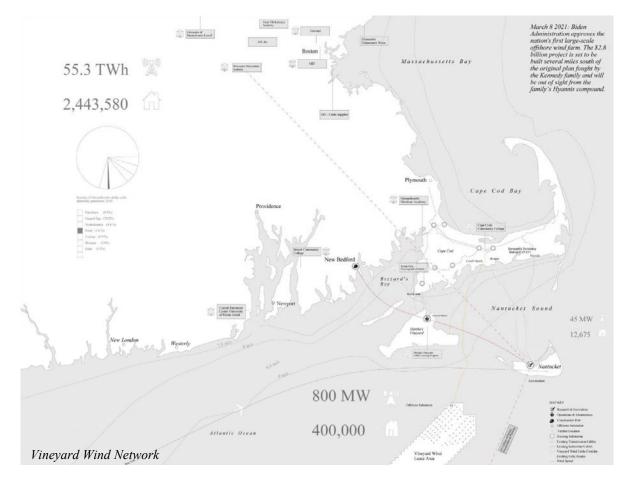

Trends in renewable energy is already happening in New England and on Nantucket...

Nantucket public schools Students Tourists (Daily basis)

1,289

1,643 visitors

Teachers

117.5

Student-teacher ratio 11.0 to 1