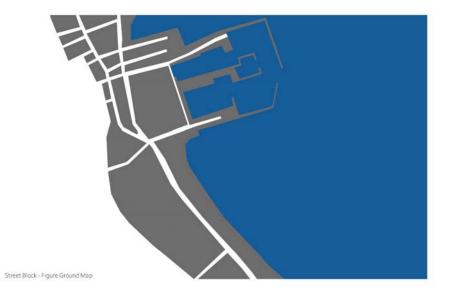

Current Harbor Place

New Harbor Place

## New Harbor Place

|    | Fishing Ship L<br>Movable Pier<br>L = 40 Feet | oading: | Fishing Goods Processing Shop:<br>Cook and Store | Processing Office/ Control Room: | Fishing Goods Processing Shop:<br>Cook and Store | Double Height Fish Market Kitchen:<br>Cook and Self—<br>H=20 Feet<br>L=30 Feet | 2nd Floor Tasting Area:<br>Dinning and Drinking<br>H = 9.5 Feet<br>L = 45 Feet | Ist Floor Fish Market: Buy and Sell H = 10 Feet L = 95 Feet |     | South-End Sunken Garden:<br>Plantation and Gathering | East Complex:<br>Boat Making and Local Good Selling | Crafted Boat Testin<br>Movable Pier<br>L = 40 Feet |
|----|-----------------------------------------------|---------|--------------------------------------------------|----------------------------------|--------------------------------------------------|--------------------------------------------------------------------------------|--------------------------------------------------------------------------------|-------------------------------------------------------------|-----|------------------------------------------------------|-----------------------------------------------------|----------------------------------------------------|
|    |                                               |         |                                                  |                                  |                                                  |                                                                                |                                                                                |                                                             |     |                                                      |                                                     |                                                    |
|    |                                               |         | -                                                |                                  |                                                  |                                                                                |                                                                                |                                                             |     | -                                                    |                                                     |                                                    |
|    |                                               |         |                                                  |                                  | -4                                               |                                                                                |                                                                                |                                                             |     |                                                      |                                                     |                                                    |
|    |                                               |         |                                                  |                                  | 150'-0"                                          |                                                                                |                                                                                |                                                             |     |                                                      |                                                     |                                                    |
|    |                                               |         |                                                  |                                  |                                                  |                                                                                |                                                                                |                                                             |     |                                                      |                                                     |                                                    |
|    |                                               | 25      |                                                  |                                  |                                                  |                                                                                |                                                                                |                                                             |     |                                                      | 5 N                                                 |                                                    |
| ]- | 0.00                                          | T.      |                                                  |                                  |                                                  |                                                                                |                                                                                |                                                             | 300 |                                                      | 3                                                   |                                                    |
|    |                                               |         |                                                  |                                  |                                                  |                                                                                |                                                                                |                                                             |     | 44                                                   |                                                     |                                                    |
|    |                                               |         |                                                  | 1                                |                                                  |                                                                                |                                                                                | _                                                           | 1   |                                                      |                                                     |                                                    |