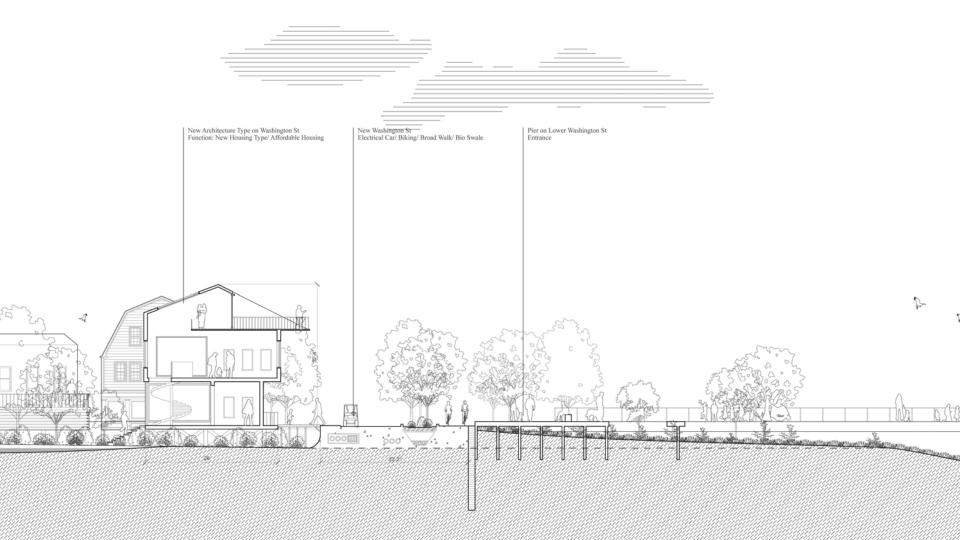

Washington Street 2020

Current Washington St

New Washington St

Current Neighborhood View

New Shared Street

Small Wetland Community

Southern Side of the Edge Pier

Northern Side of the Edge Pier