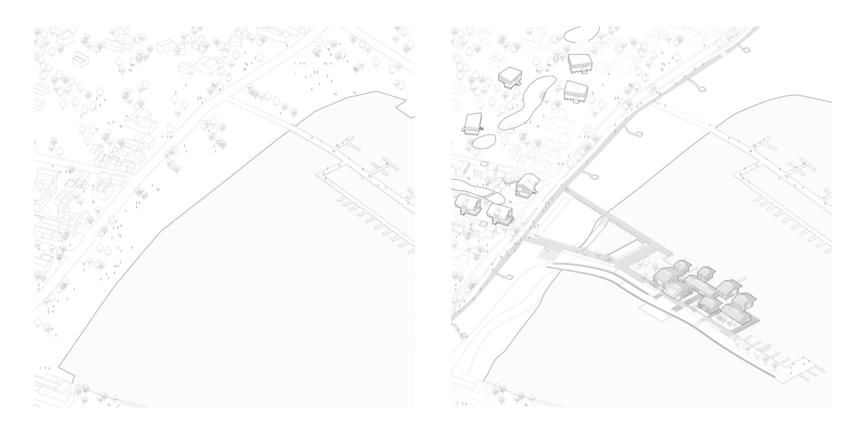

## **Existing Condition**

## New Harbor Place

|    | Fishing Ship L<br>Movable Pier<br>L = 40 Feet | oading: | Fishing Goods Processing Shop:<br>Cook and Store | Processing Office/ Control Room: | Fishing Goods Processing Shop:<br>Cook and Store | Double Height Fish Market Kitchen:<br>Cook and Self—<br>H=20 Feet<br>L=30 Feet | 2nd Floor Tasting Area:<br>Dinning and Drinking<br>H = 9.5 Feet<br>L = 45 Feet | Ist Floor Fish Market: Buy and Sell H = 10 Feet L = 95 Feet |     | South-End Sunken Garden:<br>Plantation and Gathering | East Complex:<br>Boat Making and Local Good Selling | Crafted Boat Testin<br>Movable Pier<br>L = 40 Feet |
|----|-----------------------------------------------|---------|--------------------------------------------------|----------------------------------|--------------------------------------------------|--------------------------------------------------------------------------------|--------------------------------------------------------------------------------|-------------------------------------------------------------|-----|------------------------------------------------------|-----------------------------------------------------|----------------------------------------------------|
|    |                                               |         |                                                  |                                  |                                                  |                                                                                |                                                                                |                                                             |     |                                                      |                                                     |                                                    |
|    |                                               |         | -                                                |                                  |                                                  |                                                                                |                                                                                |                                                             |     | -                                                    |                                                     |                                                    |
|    |                                               |         |                                                  |                                  | -4                                               |                                                                                |                                                                                |                                                             |     |                                                      |                                                     |                                                    |
|    |                                               |         |                                                  |                                  | 150'-0"                                          |                                                                                |                                                                                |                                                             |     |                                                      |                                                     |                                                    |
|    |                                               |         |                                                  |                                  |                                                  |                                                                                |                                                                                |                                                             |     |                                                      |                                                     |                                                    |
|    |                                               | 25      |                                                  |                                  |                                                  |                                                                                |                                                                                |                                                             |     |                                                      | 5 N                                                 |                                                    |
| ]- | 0.00                                          | T.      |                                                  |                                  |                                                  |                                                                                |                                                                                |                                                             | 300 |                                                      | 3                                                   |                                                    |
|    |                                               |         |                                                  |                                  |                                                  |                                                                                |                                                                                |                                                             |     | 44                                                   |                                                     |                                                    |
|    |                                               |         |                                                  | 1                                |                                                  |                                                                                |                                                                                | _                                                           | 1   |                                                      |                                                     |                                                    |