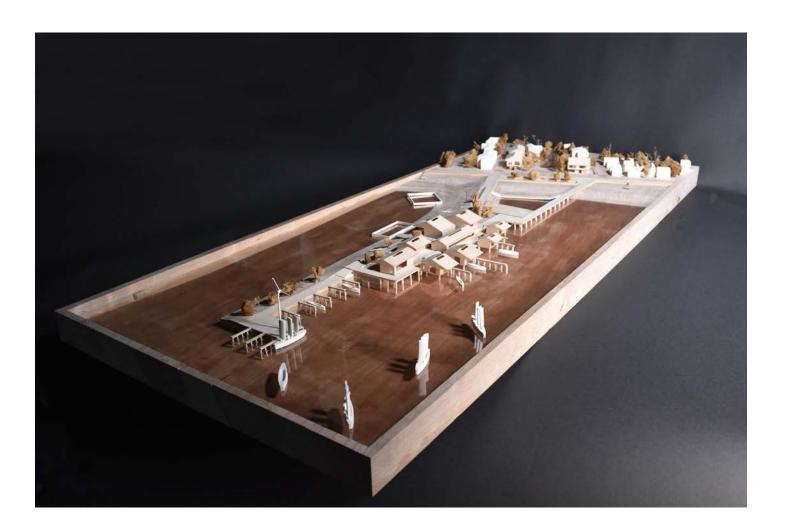

Current Harbor Place

New Harbor Place

## **Existing Condition**

## New Harbor Place

|    | Fishing Ship L<br>Movable Pier<br>L = 40 Feet | oading: | Fishing Goods Processing Shop:<br>Cook and Store | Processing Office/ Control Room: | Fishing Goods Processing Shop:<br>Cook and Store | Double Height Fish Market Kitchen:<br>Cook and Self—<br>H=20 Feet<br>L=30 Feet | 2nd Floor Tasting Area:<br>Dinning and Drinking<br>H = 9.5 Feet<br>L = 45 Feet | Ist Floor Fish Market: Buy and Sell H = 10 Feet L = 95 Feet |     | South-End Sunken Garden:<br>Plantation and Gathering | East Complex:<br>Boat Making and Local Good Selling | Crafted Boat Testin<br>Movable Pier<br>L = 40 Feet |
|----|-----------------------------------------------|---------|--------------------------------------------------|----------------------------------|--------------------------------------------------|--------------------------------------------------------------------------------|--------------------------------------------------------------------------------|-------------------------------------------------------------|-----|------------------------------------------------------|-----------------------------------------------------|----------------------------------------------------|
|    |                                               |         |                                                  |                                  |                                                  |                                                                                |                                                                                |                                                             |     |                                                      |                                                     |                                                    |
|    |                                               |         | -                                                |                                  |                                                  |                                                                                |                                                                                |                                                             |     | -                                                    |                                                     |                                                    |
|    |                                               |         |                                                  |                                  | -4                                               |                                                                                |                                                                                |                                                             |     |                                                      |                                                     |                                                    |
|    |                                               |         |                                                  |                                  | 150'-0"                                          |                                                                                |                                                                                |                                                             |     |                                                      |                                                     |                                                    |
|    |                                               |         |                                                  |                                  |                                                  |                                                                                |                                                                                |                                                             |     |                                                      |                                                     |                                                    |
|    |                                               | 25      |                                                  |                                  |                                                  |                                                                                |                                                                                |                                                             |     |                                                      | 5 N                                                 |                                                    |
| ]- | 0.00                                          | T.      |                                                  |                                  |                                                  |                                                                                |                                                                                |                                                             | 300 |                                                      | 3                                                   |                                                    |
|    |                                               |         |                                                  |                                  |                                                  |                                                                                |                                                                                |                                                             |     | 44                                                   |                                                     |                                                    |
|    |                                               |         |                                                  | 1                                |                                                  |                                                                                |                                                                                | _                                                           | 1   |                                                      |                                                     |                                                    |